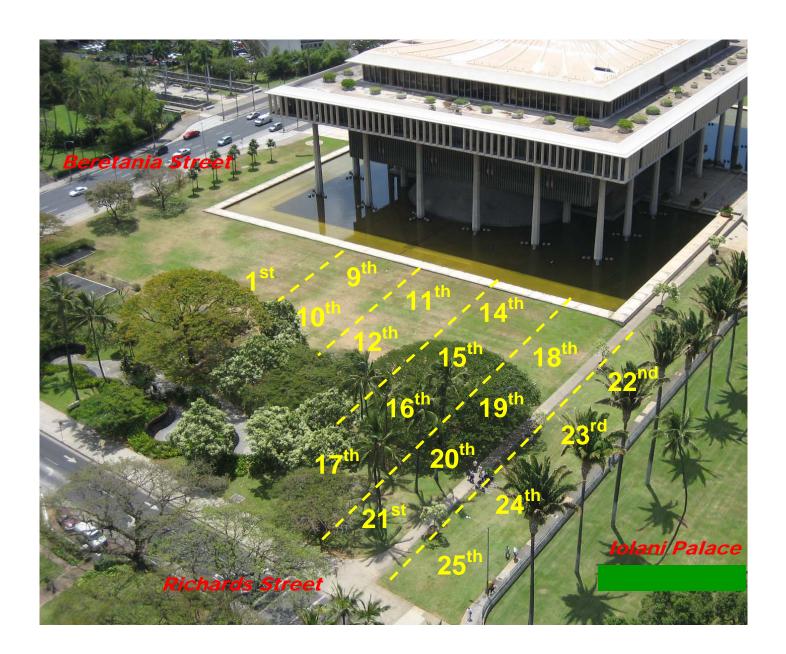

## Alii Place Designated Meeting Zone (By Floors) Location: Grass Lawn at State Capitol

The Safe Meeting Place has been divided into different "zones" by floor number. Please note that each employee should go to their floor's designated area on the map above to help their company's fire warden to ensure that all employees are accounted for.

The numbering above reflects an approximation of the "zone" that each employee should report to.

Please do not block any walkways or the sidewalk while at the safe zone.