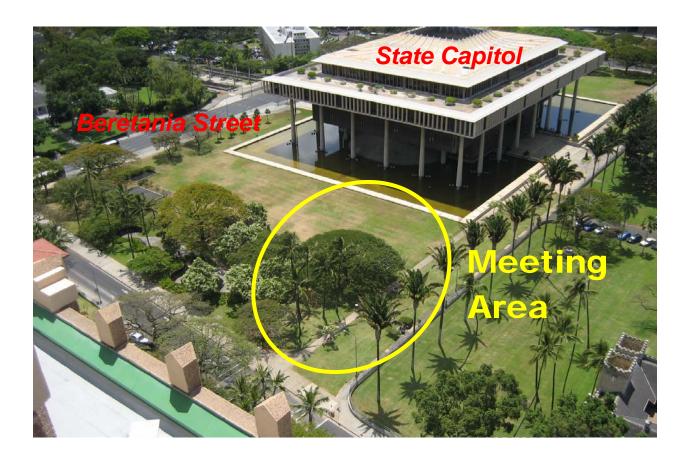

## Alii Place Designated Meeting Place: Grass Lawn at State Capitol

In case of emergency, Alii Place's designated Safe Meeting Place is located on the State Capitol grounds' grass lawn located across Alii Place on Richards Street.

Please wait in your floor's designated "meeting zone" until an "all clear" is given by either building management staff or the Honolulu Fire Department.

Please refer to next page for your floor's designated "meeting zone" within the Safe Meeting Place.

## Alii Place Designated Meeting Zone (By Floors) Location: Grass Lawn at State Capitol

The Safe Meeting Place has been divided into different "zones" by floor number. Please note that each employee should go to their floor's designated area on the map above to help their company's fire warden to ensure that all employees are accounted for.